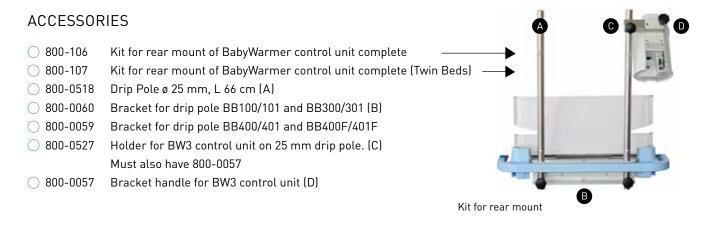

# ACCESSORIES

| O BB171    | Bottle Holder                     |  |  |  |
|------------|-----------------------------------|--|--|--|
| 0 800-0517 | Card Holder, for sidewalls        |  |  |  |
| O BB173    | Kit for ± 17 degree tilt          |  |  |  |
| 0 800-0502 | 02 Cable for BabyWarmer control   |  |  |  |
|            | unit (outlet on Pillar, one cable |  |  |  |
|            | less on the floor)                |  |  |  |
| O BB170    | Storage box in front (extra)      |  |  |  |
| O BB170    | Storage box rear (extra)          |  |  |  |
| 0 800-0530 | Shelf 33 x 33 cm Edges 3 cm       |  |  |  |
|            | (Plastic coated steel)            |  |  |  |