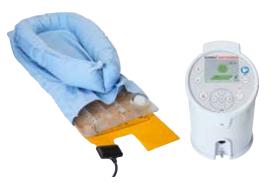

# KANMED<sup>°</sup>BABYWARMER

It is the soft warm Water Mattress that makes the Kanmed Baby Warming System unique

The Kanmed Baby Warming system is the most baby friendly way to care for your babies. Only a soft warm water mattress can substitute the warming efficiency of a modern incubator. When the baby is stable and the skin has matured it can be moved to the open Kanmed Baby Warming System. Parents can now easily get involved and practice the care of their new-born or premature baby. The important parent baby bonding and

breast feeding is now much simpler. The Kanmed Baby Warming System is used in hospitals worldwide as a safe, cost effective and baby friendly alternative to continued treatment in the incubator. Thereby the amount of incubators required can be reduced saving money for other investments in the Neonatal Unit. The system is well documented in published medical studies.