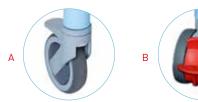

# WHEELS

- 700-0874 Standard 125 mm (A)
- $\bigcirc$  700-0884 Double wheel 95mm (B) (Lowers the bed about 4 cm)

| KANMED <sup>°</sup> BABYBED          | BB100 / 101 Standard<br>BB300 / 301 Fixed height                                       |                                  | BB400 / 401 Twin<br>BB400F/ 401F Fixed height Twin |                                  |  |
|--------------------------------------|----------------------------------------------------------------------------------------|----------------------------------|----------------------------------------------------|----------------------------------|--|
| Outer dimensions                     | L 85 cm W 63 cm<br>With rails                                                          | L 83 cm W 52 cm<br>Without rails | L 95 cm W 80 cm<br>With rails                      | L 93 cm W 70 cm<br>Without rails |  |
| Wheel base / Wheels                  | 87 cm x 64 cm / Diameter 12,5 cm alt. 9,5 cm, with brakes                              |                                  |                                                    |                                  |  |
| Bed Tray dimensions                  | L 69 cm W 46,5 cm H 9 cm                                                               |                                  | L 76,5 cm W 64 cm H 9 cm                           |                                  |  |
| Height from floor to Bed Tray bottom | Min 78 cm, Max 108 cm. Fixed height is 80 cm (9,5 cm wheels lower all beds about 4 cm) |                                  |                                                    |                                  |  |
| Weight                               | About 46 kg Fixed height 36 kg About 52 kg Fixed height 42 kg                          |                                  |                                                    | neight 42 kg                     |  |
| Tilt                                 | About 17 degree (option ± 17 degree)                                                   |                                  |                                                    |                                  |  |
| Tent / Mattress                      | Washable 60°C (90°C) / Soft foam, sealed watertight cover                              |                                  |                                                    |                                  |  |
| Storage Box / Shelf                  | L 32 cm W 33 cm H 12 cm, Lid 32 x 33 cm / 33 x 33 cm                                   |                                  |                                                    |                                  |  |
| Voltage BB100 / 400                  | 230V 50Hz / 60Hz or 115V 60Hz, 150VA. Protection BB100 / 400: Class I                  |                                  |                                                    |                                  |  |