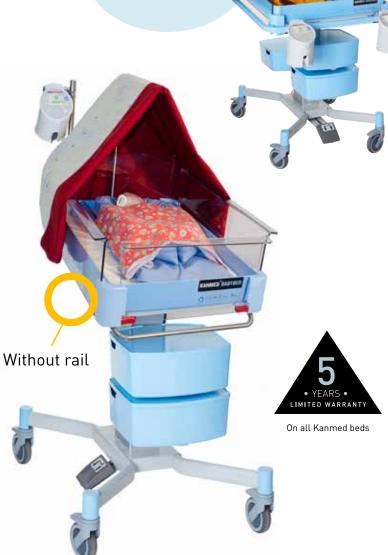

The Kanmed BabyBed is manufactured in Sweden and comes with 5 years limited warranty.

The Kanmed Bed is often used with the Kanmed BabyWarmer creating the Kanmed BabyWarming System. With the Kanmed BabyWarming System you will need fewer incubators and reduce the overall costs.

### SELECT BED MODEL WITH OR WITHOUT RAIL

#### With surrounding rail

- O BB100 Electrical height adjustment
- BB300 Fixed height
- O BB400 Electrical height adjustment
- BB400F Fixed height

- Without surrounding rail
- O BB101 Electrical height adjustment
- BB301 Fixed height
- O BB401 Electrical height adjustment
- BB401F Fixed height
- Ŭ