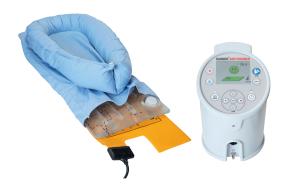

### **KANMED<sup>°</sup> BABYWARMER**

It is the soft warm Water Mattress that makes the Kanmed Baby Warming System unique.

The Kanmed Baby Warming system is the most baby friendly way to care for your babies. Only a soft warm water mattress can substitute the warming efficiency of a modern incubator. When the baby is stable and the skin has matured it can be moved to the open Kanmed Baby Warming System. Parents can now easily get involved and practice the care of their new-born or premature baby.

The important parent baby bonding and breast feeding is now much simpler. The Kanmed Baby Warming System is used in hospitals worldwide as a safe, cost effective and baby friendly alternative to continued treatment in the incubator. Thereby the amount of incubators required can be reduced saving money for other investments in the Neonatal Unit. The system is well documented in published medical studies.