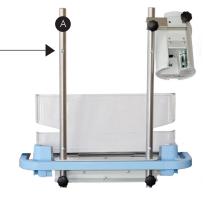

s and accessories you will get the bed that fits your needs.

#### SELECT BED MODEL WITH OR WITHOUT RAIL

#### With surrounding plastic rail

- O BB100 Electrical hight adjustment
- BB300 Fixed height
- BB400 Electrical hight adjustment
- BB400F Fixed height

#### Without surrounding rail

- O BB101 Electrical hight adjustment
- BB301 Fixed height
- BB401 Electrical hight adjustment
- BB401F Fixed height

#### With surrounding metal rail

- BB102 Electrical hight adjustment
- BB302 Fixed height
- O BB402 Electrical hight adjustment

#### TENT OPTIONS

Various outside and inside colours are available, see www.kanmed.se for the latest designs.

- BB160 (standard) (A)
- BB162 (B)
- BB161 (C)
- BB460 (twin standard) (D)









#### **ACCESSORIES**

O 800-0518 Drip Pole ø 25 mm, L 66 cm (A)



#### STANDARD BED DELIVERY

All Beds include: Tent BB160, (BB460 for Twin Bed), Tent Pole, Mattress (sealed), Side walls, one Storage Box BB170, Power cable and user manual.



#### **ACCESSORIES**

With rail

○ BB171 Bottle Holder

○ BB173 Trendeleburg kit for +- 17 degree tent

800-0502 Cable for BabyWarmer control unit

(outlet on Pillar, one cable less on the floor)

O BB170 Storage box in front (extra)

○ BB180 Shelf 33x33 cm edges 3cm

(plastic coated steel)

OBB190 Shelf 33x33 cm edges 5cm

(plastic coated steel)

#### **ELECTRICAL HIGHT ADJUSTMENT**

BB175 Foot pedal left (standard)

O BB175 Foot pedal right (note on your order)

BB176 Foot pedal front (note on your order)

#### **WHEELS**

700-0874 Standard 125 mm (A)

700-0884 Double wheel 95 mm (B) (Lowers bed about 4 cm)