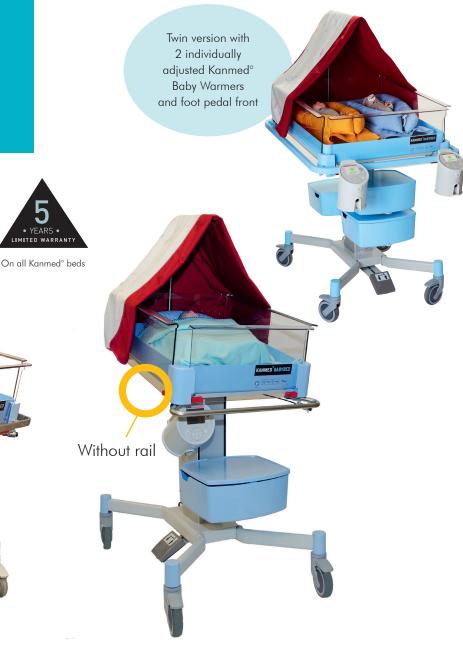

The Kanmed° bed is often used with the Kanmed° BabyWarmer creating the Kanmed BabyWarming System.

With the Kanmed° BabyWarming System you will need fewer incubators and reduce the overall costs. The Kanmed° BabyBed has a unique selection of options and accessories. By selecting models and accessories you will get the bed that fits your needs.

#### Without surrounding rail

- O BB101 Electrical hight adjustment
- BB301 Fixed height
- BB401 Electrical hight adjustment
- BB401F Fixed height

#### **ELECTRICAL HIGHT ADJUSTMENT**

BB175 Foot pedal left (standard)

O BB175 Foot pedal right (note on your order)

BB176 Foot pedal front (note on your order)