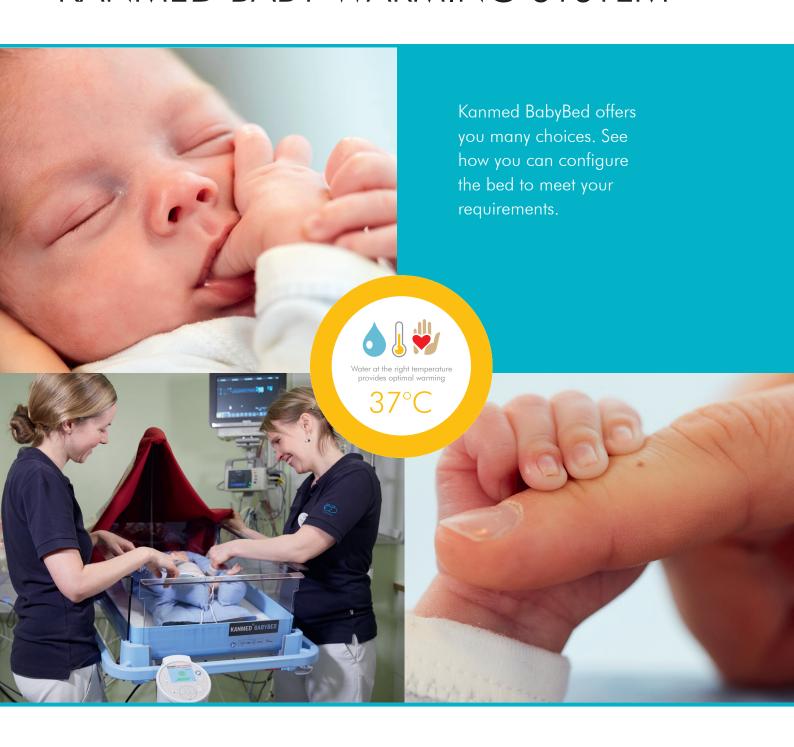

## KANMED BABY WARMING SYSTEM

# Configure your Kanmed BabyBed

The Kanmed° BabyBed is modern, practical and made for the care of newborn and premature babies in medium and low intensive care situations. The BabyBed was developed together with healthcare professionals to ensure a high level of ergonomics. Kanmed° BabyBed gives you unique push down side walls, ease of use and is very easy to clean. The Kanmed° BabyBed is manufactured in Sweden and comes with 5 years limited warranty.

The Kanmed° bed is often used with the Kanmed° BabyWarmer creating the Kanmed BabyWarming System.

With the Kanmed° BabyWarming System you will need fewer incubators and reduce the overall costs. The Kanmed° BabyBed has a unique selection of options and accessories. By selecting models and accessories you will get the bed that fits your needs.