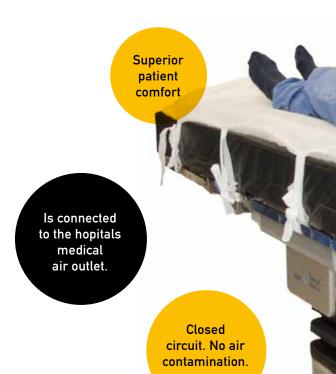

# Patient Warming System with Pressure Sore Prevention

Kanmed WarmCloud is a unique system that ensures patients stay warm during surgery and reduces the risk of pressure sores. The Kanmed WarmCloud system consists of a singleuse warm air mattress, a main unit and an optional remote control for operating the system. The warm air mattress that is placed under the patient, lifts the patient and creates a soft, comfortable and temperature-controlled environment.

#### The best solution for the surgeon

Because the mattress is under the patient the surgeons will have easy access to surgical sites. The design prevents warming of the operating staff. The closed circuit prevents disturbance of the laminar air flow system. WarmCloud is very quiet.