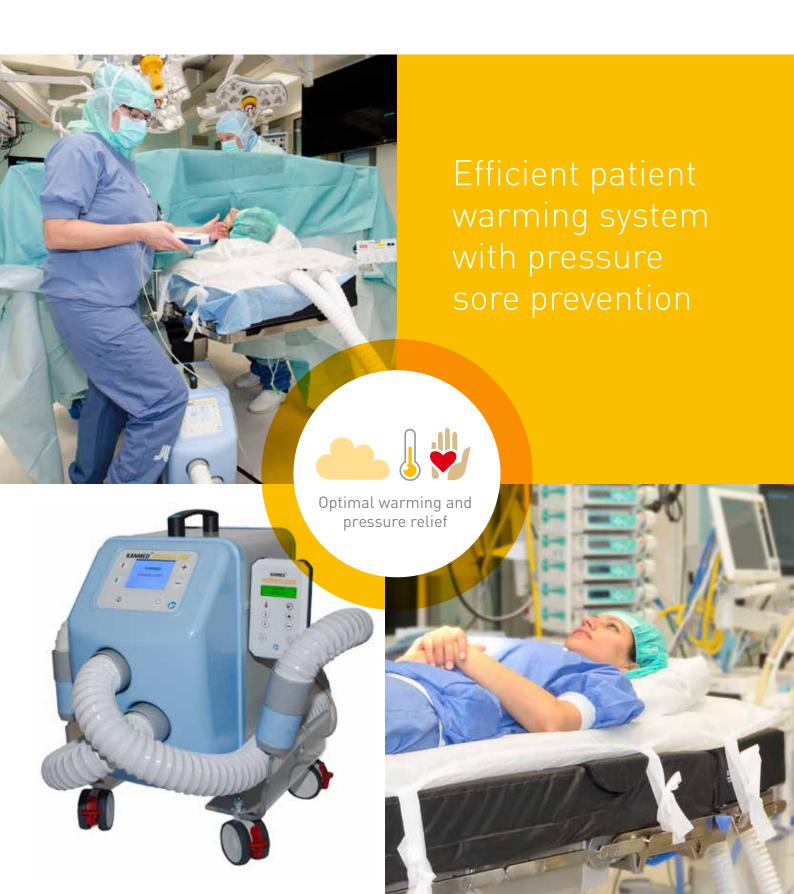

## KANMED WARMCLOUD warming of the patient during

# Patient Warming System with Pressure Sore Prevention

Kanmed WarmCloud is a unique system that ensures patients stay warm during surgery and reduces the risk of pressure sores. The Kanmed WarmCloud system consists of a singleuse warm air mattress, a main unit and an optional remote control for operating the system. The warm air mattress that is placed under the patient, lifts the patient and creates a soft, comfortable and temperature-controlled environment.

#### The best solution for the patient

The system makes the cold, hard operating table warm and comfortable. This helps the patient relax. WarmCloud reduces the risk of pressure sores, especially during long procedures.

#### The best solution for the anaesthesia staff

Place the patient on the mattress and start the unit. Very quickly, your patient will be warmed and comfortable. The WarmCloud mattress can be used in preparation room and in post-op/ICU as well.

#### The best solution for the surgeon

Because the mattress is under the patient the surgeons will have easy access to surgical sites. The design prevents warming of the operating staff. The closed circuit prevents disturbance of the laminar air flow system. WarmCloud is very quiet.

#### The best solution for the hospital

Efficient patient warming shortens postoperative stay, since the well-known hypothermiainduced complications are eliminated. Warmcloud pressure sore prevention reduces costs and suffering.