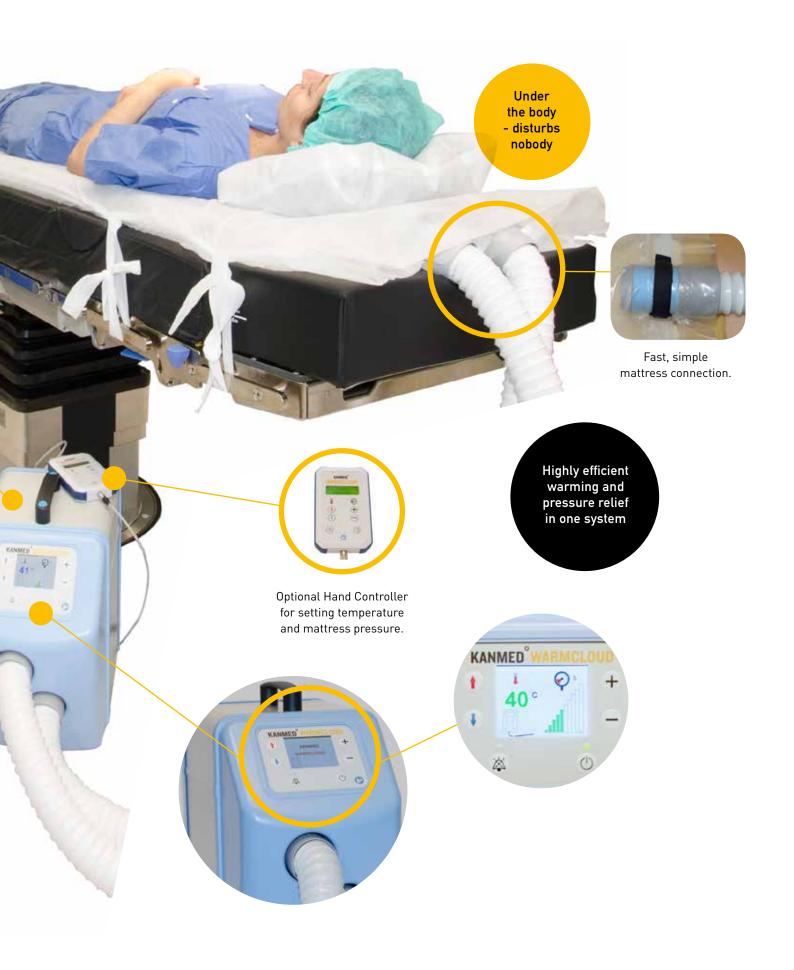

# Patient Warming System with Pressure Sore Prevention

Kanmed WarmCloud is a unique system that ensures patients stay warm during surgery and reduces the risk of pressure sores. The Kanmed WarmCloud system consists of a singleuse warm air mattress, a main unit and an optional remote control for operating the system. The warm air mattress that is placed under the patient, lifts the patient and creates a soft, comfortable and temperature-controlled environment.

#### The best solution for the anaesthesia staff

Place the patient on the mattress and start the unit. Very quickly, your patient will be warmed and comfortable. The WarmCloud mattress can be used in preparation room and in post-op/ICU as well.

#### The best solution for the surgeon

Because the mattress is under the patient the surgeons will have easy access to surgical sites. The design prevents warming of the operating staff. The closed circuit prevents disturbance of the laminar air flow system. WarmCloud is very quiet.

The quiet Control Unit can be placed at the head or foot end of the operating table. It may also be hung elsewhere using its handle and an adapter. A wheel base with tube support is available.